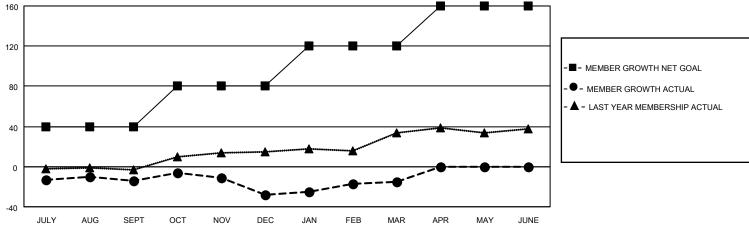

## District 5M 8

| LOCATION MINNESOTA |                      |                 | District 5M 8                |                                            | Results as of: 3/31/2023 |                         |                                                    |
|--------------------|----------------------|-----------------|------------------------------|--------------------------------------------|--------------------------|-------------------------|----------------------------------------------------|
| Clubs              |                      |                 |                              | Members                                    |                          |                         |                                                    |
|                    | RESULTS FOR          | R 2022-2023     |                              | RESULTS FOR 2022-2023                      |                          |                         |                                                    |
| QUARTER            | NEW CLUB GOAL        | NEW CLUBS       | DROPPED CLUBS                | QUARTER MEM                                | BER GROWTH NET<br>GOAL   | MEMBER GROWTH<br>ACTUAL | DROPPED<br>MEMBERS ACTUAL<br>(including transfers) |
| JULY/AUG/SEPT      | 0                    | 0               | 0                            | JULY/AUG/SEPT                              | 40                       | 43                      | 51                                                 |
| JAN/FEB/MAR        | 0                    | 0               | 0                            | JAN/FEB/MAR                                | 40                       | 49                      | 31                                                 |
| APR/MAY/JUNE       | GOALS                | υ<br>ΔΝΩ ΔΩΤΙΙΔ | I NEW CLUBS C                |                                            | 40                       | 0                       | 0                                                  |
| OCT/NOV/DEC        | 0<br>0<br>1<br>GOALS | 0               | 0<br>0<br>0<br>L NEW CLUBS C | OCT/NOV/DEC<br>JAN/FEB/MAR<br>APR/MAY/JUNE | 40<br>40<br>40           | 53<br>49<br>0           | 66<br>31<br>0                                      |